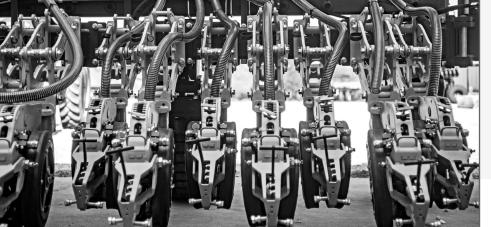

## HARVEST INTERNATIONAL INC

INTRODUCING THE LASER PRO 1: A NEW GENERATION OF ROW UNIT.

LASER CUT, HIGH TENSILE STEEL OFFERS A MAXIMUM DURABILITY ROW UNIT FOR PRECISION & HIGH SPEED PLANTING.
WHEN IT COMES TO DURABILITY, CONSISTENCY, & SERVICEABILITY, THE LASERPRO1 IS THE GROUNDBREAKING CONTENDER

## YOUR NEXT HARVEST STARTS HERE, WITH ROW UNITS BUILT TO CONQUER

DESIGNED TO INTEGRATE WITH THE LATEST PRECISION AG SEED METERS & PLANTING TECHNOLOGY

STANDARD 15" 3.5MM DISC OPENERS

Angled at 12.5° for improved performance

VARIOUS VAPPLY SUPPORT OPTIONS AVAILABLE

MINI-HOPPER & SEED BOX SUPPORT OPTIONS

7 8 12

THE LASERPRO1™ ROW UNIT WAS

developed from the ground up as an answer to many of the challenges voiced by progressive growers in a market where advanced planting technology outpaced the equipment that moved it through the field.