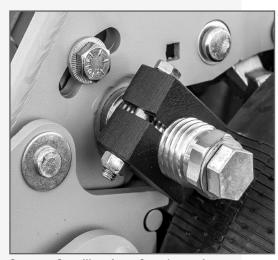

4 BUILT-IN DOWNPRESSURE BRACKETS

DeltaForce & AgLeader down pressure support

5 INTEGRATED GAUGE WHEEL CAMBER ADJUSTMENT

Quickly adjust wheel angle to remain true to discs

6 LATERAL GAUGE WHEEL ALIGNMENT

7 QUICKRELEASE<sup>™</sup> CLOSING WHEEL MOUNT Remove or exchange closing wheels quickly

B LATERAL CLOSING WHEEL ALIGNMENT

REINFORCED CLOSING TAIL

Improved for high speed & rough terrain

4.5" OR 3" STANDARD CLOSED GAUGE WHEELS 2.5"/3"/4.5" MudSmith upgrades available

1 STANDARD EXAPTA VALION SEED TUBE PROTECTOR