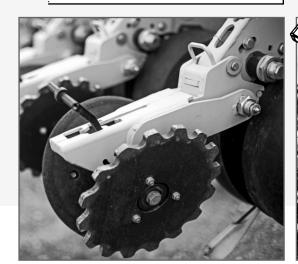

QUICKRELEASE™ CLOSING WHEEL MOUNT
Fast service or closing wheel swap. Pictured with H-I FurrowSpike

LASERPRO1 facilitates a wide range of aftermarket attachments
Compatible with most aftermarket closing wheels & row cleaners