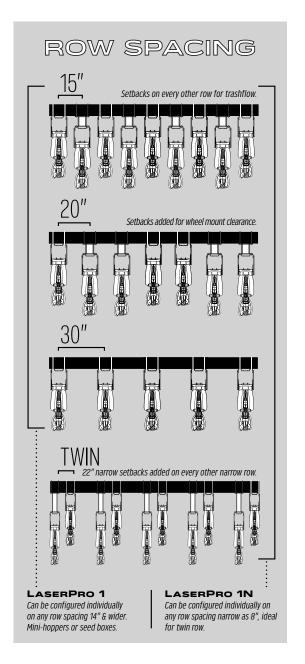

Now the LASERPRO1™ is ready to outlast & outperform.

UltraPlant Model: PB4010S2

STRENGTH & PRECISION

Narrow LaserPro1N for more room to work Ideal for narrow row spacings

GREASELESS GAUGE WHEEL ARMS + SIMPLE LATERAL ADJUST
Camber adjustment to keep openers true to gauge whee