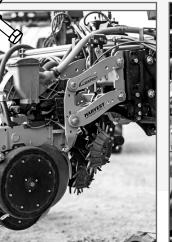

STANDARD 15" 3.5MM DISC OPENERS

Angled at 12.5° for improved performance

VARIOUS VAPPLY SUPPORT OPTIONS AVAILABLE

MINI-HOPPER & SEED BOX SUPPORT OPTIONS

7 8 12

THE LASERPRO1™ ROW UNIT WAS

developed from the ground up as an answer to many of the challenges voiced by progressive growers in a market where advanced planting technology outpaced the equipment that moved it through the field.

Now the LASERPRO1™ is ready to outlast & outperform.

UltraPlant Model: PB4010S2

STRENGTH & PRECISION

Narrow LaserPro1N for more room to work Ideal for narrow row spacings

GREASELESS GAUGE WHEEL ARMS + SIMPLE LATERAL ADJUST
Camber adjustment to keep openers true to gauge whee