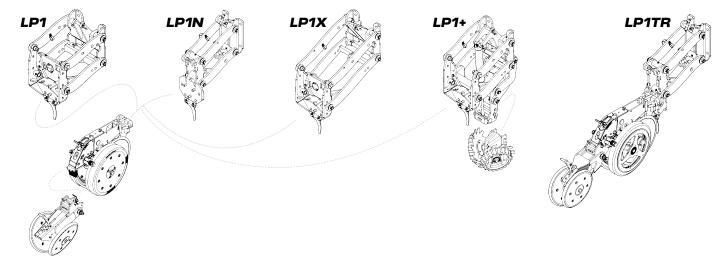

Now the LASERPRO1™ is ready to outlast & outperform.

UltraPlant Model: PB4010S2

STRENGTH & PRECISION

Narrow LaserPro1N for more room to work Ideal for narrow row spacings

GREASELESS GAUGE WHEEL ARMS + SIMPLE LATERAL ADJUST
Camber adjustment to keep openers true to gauge whee

10" row spacing LaserPro1TR

LASERPR01 + integrated LASERSWEEP™ row cleaner
Integrated X-plate mount with no in-field row unit interference

EXTREME HEAVY DUTY PARALLEL LINK ARMS
Tapered oil-infused poly bushings & solid steel anti-twist sha