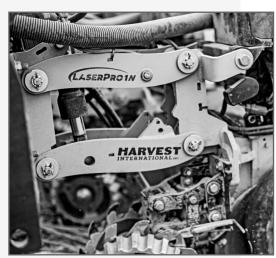

## HARVEST INTERNATIONAL INC

INTRODUCING THE LASER PRO 1: A NEW GENERATION OF ROW UNIT.

LASER CUT, HIGH TENSILE STEEL OFFERS A MAXIMUM DURABILITY ROW UNIT FOR PRECISION & HIGH SPEED PLANTING.
WHEN IT COMES TO DURABILITY, CONSISTENCY, & SERVICEABILITY, THE LASERPRO1 IS THE GROUNDBREAKING CONTENDER

## YOUR NEXT HARVEST STARTS HERE, WITH ROW UNITS BUILT TO CONQUER

DESIGNED TO INTEGRATE WITH THE LATEST PRECISION AG SEED METERS & PLANTING TECHNOLOGY

## FEATURES

TAPERED ULTRADUTY BUSHING ADJUSTMENT

Dry-lubricated polymer; adjusts in seconds

LASER CUT HIGH-TENSILE STEEL
Unparalleled consistency & durability

ROBUST PARALLEL LINK ARM ASSEMBLY

Reinforced by 1" high yield pivot shaft