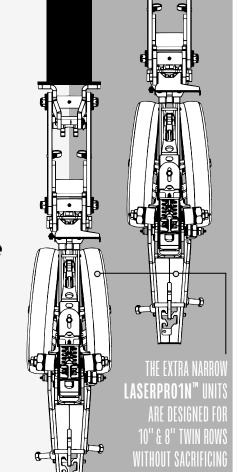

Now the LASERPRO1™ is ready to outlast & outperform.

UltraPlant Model: PB4010S2

STRENGTH & PRECISION

Narrow LaserPro1N for more room to work Ideal for narrow row spacings

GREASELESS GAUGE WHEEL ARMS + SIMPLE LATERAL ADJUST
Camber adjustment to keep openers true to gauge whee