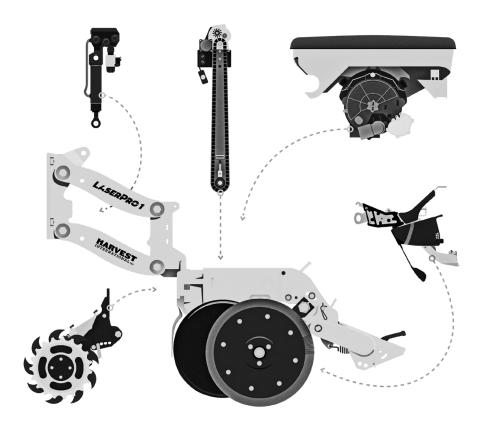

## FEATURES

TAPERED ULTRADUTY BUSHING ADJUSTMENT

Dry-lubricated polymer; adjusts in seconds

LASER CUT HIGH-TENSILE STEEL
Unparalleled consistency & durability

ROBUST PARALLEL LINK ARM ASSEMBLY

Reinforced by 1" high yield pivot shaft

4 BUILT-IN DOWNPRESSURE BRACKETS

DeltaForce & AgLeader down pressure support

5 INTEGRATED GAUGE WHEEL CAMBER ADJUSTMENT

Quickly adjust wheel angle to remain true to discs

6 LATERAL GAUGE WHEEL ALIGNMENT

7 QUICKRELEASE<sup>™</sup> CLOSING WHEEL MOUNT Remove or exchange closing wheels quickly

B LATERAL CLOSING WHEEL ALIGNMENT

REINFORCED CLOSING TAIL

Improved for high speed & rough terrain

4.5" OR 3" STANDARD CLOSED GAUGE WHEELS 2.5"/3"/4.5" MudSmith upgrades available

1 STANDARD EXAPTA VALION SEED TUBE PROTECTOR

STANDARD 15" 3.5MM DISC OPENERS

Angled at 12.5° for improved performance

VARIOUS VAPPLY SUPPORT OPTIONS AVAILABLE

MINI-HOPPER & SEED BOX SUPPORT OPTIONS

7 8 12

THE LASERPRO1™ ROW UNIT WAS

developed from the ground up as an answer to many of the challenges voiced by progressive growers in a market where advanced planting technology outpaced the equipment that moved it through the field.