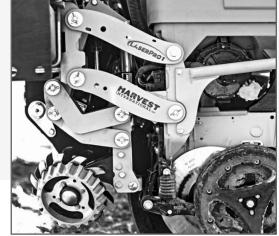

## FEATURES

TAPERED ULTRADUTY BUSHING ADJUSTMENT

Dry-lubricated polymer; adjusts in seconds

LASER CUT HIGH-TENSILE STEEL
Unparalleled consistency & durability

ROBUST PARALLEL LINK ARM ASSEMBLY

Reinforced by 1" high yield pivot shaft

4 BUILT-IN DOWNPRESSURE BRACKETS

DeltaForce & AgLeader down pressure support

5 INTEGRATED GAUGE WHEEL CAMBER ADJUSTMENT

Quickly adjust wheel angle to remain true to discs

6 LATERAL GAUGE WHEEL ALIGNMENT

7 QUICKRELEASE<sup>™</sup> CLOSING WHEEL MOUNT Remove or exchange closing wheels quickly